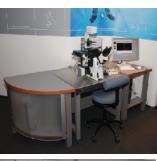

Our range of active isolation platforms is large enough to support most of the larger microscopes along with their support equipment. The air isolation platform effectively removes most removes most vibrations while combining excellent stability. The rigid frame option has levelling feet which ensure the table is in excellent contact with the floor. The damped rolling diaphragm isolators have a low natural frequency of 2Hz which effectively isolates out vibrations above 6Hz well below the frequencies at which typical building vibrations begin to occur. A wide range of option inlcudes: guard rails, monitor arms , castors, stainless surface and silent air compressors.

# **Product Details**

The AMF platform series is supported by a wide range of options. These include a full size shelf that fits over the frame struts, a computer arm that is adjustable and can be placed on the right or left side at the back. Guard rails to protect against accidental knocks and an arm rest bar that is height adjustable and attaches to the front, which is used with gel arms rests. A range of castor feet is available and also a compact silent compressor, which supplies clean dry air to the table.