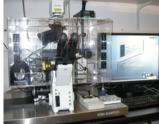

Our range of active isolation platforms is large enough to support most of the larger microscopes along with their support equipment. The air isolation platform effectively removes most removes most vibrations while combining excellent stability. The rigid frame option has levelling feet which ensure the table is in excellent contact with the floor. The damped rolling diaphragm isolators have a low natural frequency of 2Hz which effectively isolates out vibrations above 6Hz well below the frequencies at which typical building vibrations begin to occur. A wide range of option inlcudes: guard rails, monitor arms , castors, stainless surface and silent air compressors.

# **Product Details**

The AMF platform series is supported by a wide range of options. These include a full size shelf that fits over the frame struts, a computer arm that is adjustable and can be placed on the right or left side at the back. Guard rails to protect against accidental knocks and an arm rest bar that is height adjustable and attaches to the front, which is used with gel arms rests. A range of castor feet is available and also a compact silent compressor, which supplies clean dry air to the table.