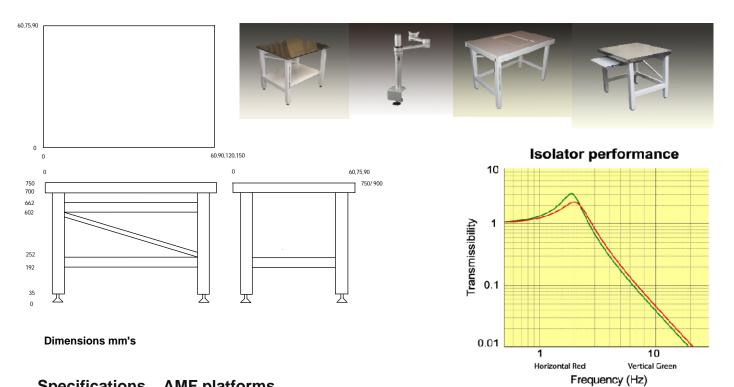

# **Product Details**

The AMF platform series is supported by a wide range of options. These include a full size shelf that fits over the frame struts, a computer arm that is adjustable and can be placed on the right or left side at the back. Guard rails to protect against accidental knocks and an arm rest bar that is height adjustable and attaches to the front, which is used with gel arms rests. A range of castor feet is available and also a compact silent compressor, which supplies clean dry air to the table.

#### Specifications AMF platforms

Air supply

Working temperature

60x60,60x90,60x120cm 75x75,75x90,75x120,75x150cm 90x90,90x120,90x150cm 60

100kgs

+/-15mm

white epoxy or stainless steel

4off damped rolling diaphragm AMF- active air self-levelling AMP- passive air pump-up

97 percent 99 percent 2Hz

5 bar (max 7) via 6mm push-fitting

-20 to +160 deg C

#### Options

- -SS Stainless worktop
- -FH M6x25 fixing holes
- F01 Frame
- F02 Frame shelf
- F03 Platform guard
- F04 Platform shelf
- F06 Retractable castor feet
- F08 Arm rest bar
- F10 Monitor post
- F15 Gel arm rest
- F17 Keyboard shelf
- F27 Active area worktop
- C01 Silent compressor