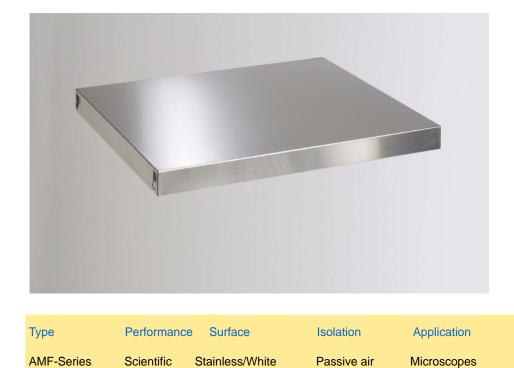

# **AMF Series active air isolation platforms**

High Performance anti vibration platforms for microscopes

- Wide range of vibration isolation active air isolation platforms for performance microscopes in sizes from 60x60 to 150x90cm
- Unique air damped rolling diaphragm sub 2Hz frequency isolator removes up to 99 percent of vibrations
- A modular range of options allows you to configure tables to your own specifications
- Stainless steel version meets stringent cleanliness requirements and is resistant to almost all forms of chemical attack
  - Sound deadened table construction eliminates unwanted surface vibrations

Our range of active isolation platforms is large enough to support most of the larger microscopes along with their support equipment. The air isolation platform effectively removes most removes most vibrations while combining excellent stability. The rigid frame option has levelling feet which ensure the table is in excellent contact with the floor. The damped rolling diaphragm isolators have a low natural frequency of 2Hz which effectively isolates out vibrations above 6Hz well below the frequencies at which typical building vibrations begin to occur. A wide range of option inlcudes: guard rails, monitor arms , castors, stainless surface and silent air compressors.

#### Specifications AMF platforms

Air supply

Working temperature

60x60,60x90,60x120cm 75x75,75x90,75x120,75x150cm 90x90,90x120,90x150cm 60

100kgs

+/-15mm

white epoxy or stainless steel

4off damped rolling diaphragm AMF- active air self-levelling AMP- passive air pump-up