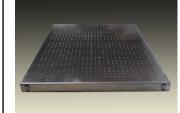

# **AMF Series active air isolation platforms**

High Performance anti vibration platforms for microscopes

- Wide range of vibration isolation active air isolation platforms for performance microscopes in sizes from 60x60 to 150x90cm
- Unique air damped rolling diaphragm sub 2Hz frequency isolator removes up to 99 percent of vibrations
- A modular range of options allows you to configure tables to your own specifications
- Stainless steel version meets stringent cleanliness requirements and is resistant to almost all forms of chemical attack
  - Sound deadened table construction eliminates unwanted surface vibrations

#### Specifications AMF platforms

Air supply

Working temperature

60x60,60x90,60x120cm 75x75,75x90,75x120,75x150cm 90x90,90x120,90x150cm 60

100kgs

+/-15mm

white epoxy or stainless steel

4off damped rolling diaphragm AMF- active air self-levelling AMP- passive air pump-up