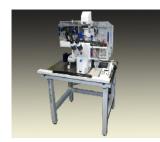

# **AMF Series active air isolation platforms**

High Performance anti vibration platforms for microscopes

- Wide range of vibration isolation active air isolation platforms for performance microscopes in sizes from 60x60 to 150x90cm
- Unique air damped rolling diaphragm sub 2Hz frequency isolator removes up to 99 percent of vibrations
- A modular range of options allows you to configure tables to your own specifications
- Stainless steel version meets stringent cleanliness requirements and is resistant to almost all forms of chemical attack
  - Sound deadened table construction eliminates unwanted surface vibrations

Our range of active isolation platforms is large enough to support most of the larger microscopes along with their support equipment. The air isolation platform effectively removes most removes most vibrations while combining excellent stability. The rigid frame option has levelling feet which ensure the table is in excellent contact with the floor. The damped rolling diaphragm isolators have a low natural frequency of 2Hz which effectively isolates out vibrations above 6Hz well below the frequencies at which typical building vibrations begin to occur. A wide range of option inlcudes: guard rails, monitor arms , castors, stainless surface and silent air compressors.